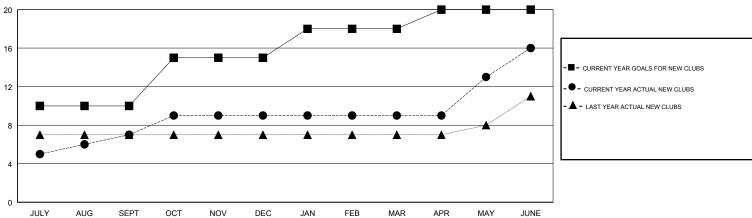

### GOALS AND ACTUAL NEW CLUBS CUMULATIVE

# LOCATION INDIA

**GMT CA** 

| Clubs                 |               |           |               | Members               |                           |                         |                                                    |
|-----------------------|---------------|-----------|---------------|-----------------------|---------------------------|-------------------------|----------------------------------------------------|
| RESULTS FOR 2018-2019 |               |           |               | RESULTS FOR 2018-2019 |                           |                         |                                                    |
| QUARTER               | NEW CLUB GOAL | NEW CLUBS | DROPPED CLUBS | QUARTER               | MEMBER GROWTH NET<br>GOAL | MEMBER GROWTH<br>ACTUAL | DROPPED<br>MEMBERS ACTUAL<br>(including transfers) |
| JULY/AUG/SEPT         | 10            | 7         | 0             | JULY/AUG/SEPT         | 375                       | 315                     | 46                                                 |
| OCT/NOV/DEC           | 5             | 2         | 1             | OCT/NOV/DEC           | 110                       | 243                     | 172                                                |
| JAN/FEB/MAR           | 3             | 0         | 2             | JAN/FEB/MAR           | 120                       | 62                      | 75                                                 |
| APR/MAY/JUNE          | 2             | 7         | 0             | APR/MAY/JUNE          | -105                      | 885                     | 221                                                |