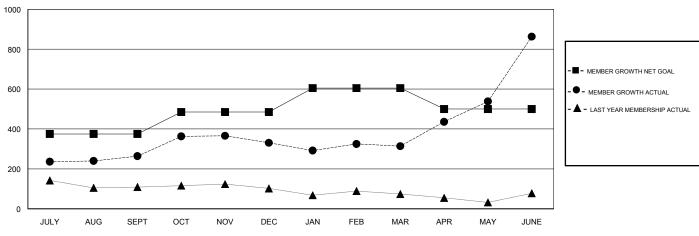

#### GOALS AND ACTUAL MEMBERS CUMULATIVE

| DROPPED CLUBS: 3  DROPPED MEMBERS |     | 71 CLUBS OF 80 ADDED 1 OR MORE<br>NEW MEMBERS | GENDER DISTRIBUTION  MALE 2,640 (66.33%)  FEMALE 1,340 (33.67%)  Women Percentage Fiscal Year Goal: 30% |       |
|-----------------------------------|-----|-----------------------------------------------|---------------------------------------------------------------------------------------------------------|-------|
| DECEASED                          | 23  | CLICK HERE FOR CUMULATIVE                     | TOTAL FAMILY UNIT MEMBERS                                                                               | 1,619 |
| CLUB CANCELLED                    | 58  | MEMBERSHIP DATA                               |                                                                                                         | 000   |
| OTHER                             | 433 |                                               | FAMILY MEMBERS PAYING HALF DUES                                                                         | 939   |
| TOTAL                             | 514 |                                               |                                                                                                         |       |

# LOCATION INDIA

**GMT CA** 

| Clubs                 |               |           |               | Members               |                           |                         |                                                    |
|-----------------------|---------------|-----------|---------------|-----------------------|---------------------------|-------------------------|----------------------------------------------------|
| RESULTS FOR 2018-2019 |               |           |               | RESULTS FOR 2018-2019 |                           |                         |                                                    |
| QUARTER               | NEW CLUB GOAL | NEW CLUBS | DROPPED CLUBS | QUARTER               | MEMBER GROWTH NET<br>GOAL | MEMBER GROWTH<br>ACTUAL | DROPPED<br>MEMBERS ACTUAL<br>(including transfers) |
| JULY/AUG/SEPT         | 10            | 7         | 0             | JULY/AUG/SEPT         | 375                       | 315                     | 46                                                 |
| OCT/NOV/DEC           | 5             | 2         | 1             | OCT/NOV/DEC           | 110                       | 243                     | 172                                                |
| JAN/FEB/MAR           | 3             | 0         | 2             | JAN/FEB/MAR           | 120                       | 62                      | 75                                                 |
| APR/MAY/JUNE          | 2             | 7         | 0             | APR/MAY/JUNE          | -105                      | 885                     | 221                                                |